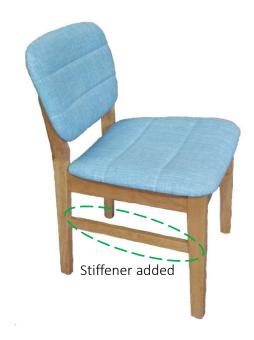

## Modified Chair Design

## <u>Issue observed:</u>

Opening of leg joinery in usage of product

### Action taken:

To avoid the joint opening issue, an additional reinforcement is added between legs in the form of stiffener between the front and back leg which will strengthen the frame structure thus avoiding joint opening issue