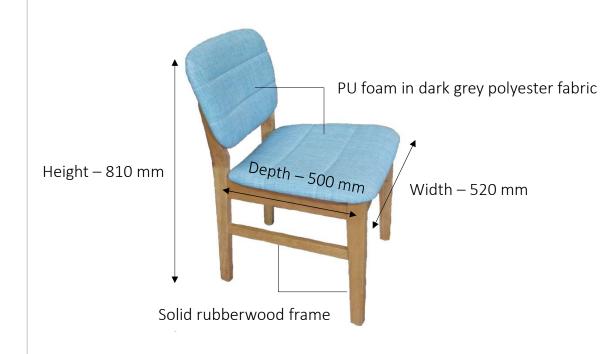

# Material Specifications & Dimensions

## **Material Specifications**

Back & Seat Material – PU foam in dark grey polyester fabric Leg & back frame – Solid rubberwood

#### Dimensions

Chair Width – 520 mm

Chair Depth – 500 mm

Chair Height – 810 mm