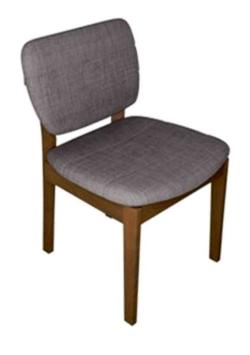

## 56101522SD03995 Dining Chair



The dining chairs are a pair of classic designed sturdy rubberwood framed chairs. The walnut colour of the frame along with the dark grey fabric upholstery of the chairs makes for an attractive & elegant aesthetic. These chairs are designed for great comfort with the wide seat & the gently inclined back. Easy to pair with any wooden table, these chairs are a perfect combination of simplicity & functionality

#### Modification done in Chair

## **Existing Chair Design**



## Modified Chair Design



## <u>Issue observed:</u>

Opening of leg joinery in usage of product

### Action taken:

To avoid the joint opening issue, an additional reinforcement is added between legs in the form of stiffener between the front and back leg which will strengthen the frame structure thus avoiding joint opening issue

#### Points to note:

- There is no change in the fabric shade & wood shade of the chair (image used is indicative)
- There will be a change in the item code of the chair

# Material Specifications & Dimensions



## **Material Specifications**

Back & Seat Material – PU foam in dark grey polyester fabric Leg & back frame – Solid rubberwood

#### Dimensions

Chair Width – 520 mm

Chair Depth – 500 mm

Chair Height – 810 mm

# Contact details UNIVERSAL MARKETI